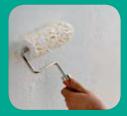

• Apply the specified vinyl glue on the wall evenly with a roller/brush.

 Apply the wall covering & smoothen it.

 After the glue has completely dried, apply two coats of quality paint.

Once installed and painted, the surface can be repainted over & over, without any further surface preparation. This makes repainting quick, smooth & hassle-free. Novelio\* is a one-time investment for strong, beautiful & long lasting walls.