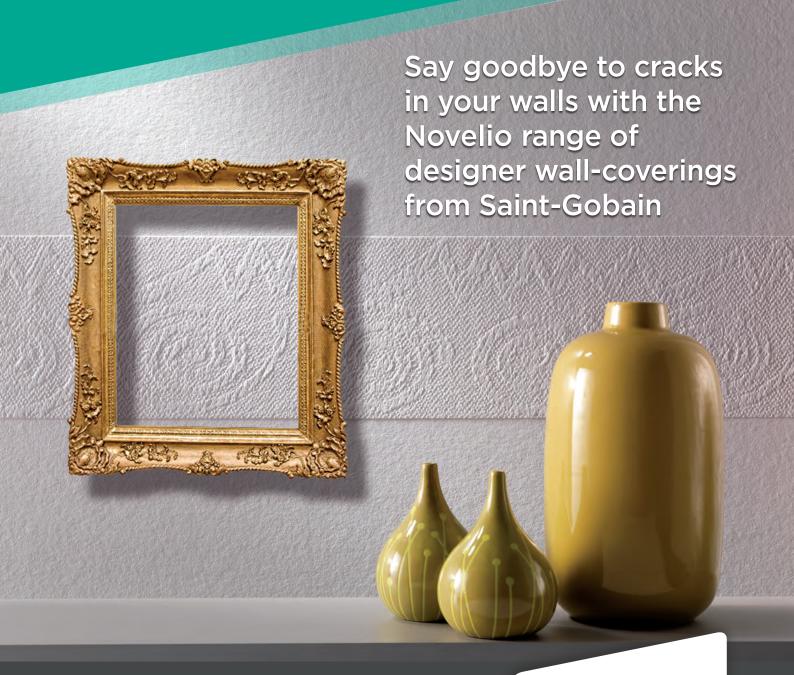

## Turn your wall into a masterpiece of durability and elegance.

Discover the remarkable advantages of Novelio\* - an exclusive range of high quality paintable wall coverings. Novelio\* has been specially developed by Saint-Gobain ADFORS and is the perfect solution to dress walls in elegance while reinforcing and keeping them strong.

Novelio<sup>\*</sup> is an extremely durable wall covering that's essentially a fabric woven from glass yarn in an array of attractive patterns. After preparing the walls, Novelio<sup>\*</sup> is pasted on and can be painted and re-painted with the colours of your choice.