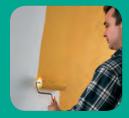

• Apply the specified vinyl glue on the wall evenly with a roller/brush.

 Apply the wall covering & smoothen it.

 After the glue has completely dried, apply two coats of quality paint.

Once installed and painted, the surface can be repainted over & over, without any further surface preparation. This makes repainting quick, smooth & hassle-free. Novelio\* is a one-time investment for strong, beautiful & long lasting walls.