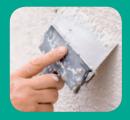

 $\ensuremath{\textbf{Note:}}$  Pre-painted, pre-glued & self-adhesive wall coverings are also available

 Prepare the wall by filling the surface irregularities.

 Rub down with sandpaper and prime the wall.