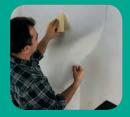

 $\ensuremath{\textbf{Note:}}$  Pre-painted, pre-glued & self-adhesive wall coverings are also available

 Prepare the wall by filling the surface irregularities.

 Rub down with sandpaper and prime the wall.